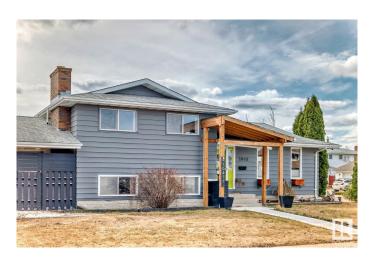

# \$525,000

4 Bedroom, 2.50 Bathroom, 1,228 sqft Single Family on 0.00 Acres

Steinhauer, Edmonton, AB

Great family home 4 level split with large yard, Steinhauer neighborhood double detached garage. RV parking. 4 bedrooms 3 upstairs 1 in the basement. wood burning fireplace. island in kitchen included. Air conditioning

Sub-Type Detached Single Family

Style 4 Level Split

Status Active

#### **Exterior**

Exterior Wood, Vinyl Exterior Features Corner Lot

Roof Asphalt Shingles

Construction Wood, Vinyl

Foundation Concrete Perimeter