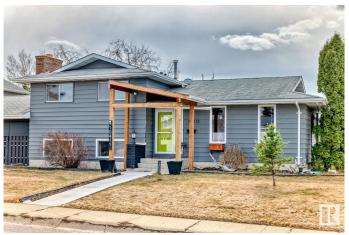

# \$525,000

4 Bedroom, 2.50 Bathroom, 1,228 sqft Single Family on 0.00 Acres

Steinhauer, Edmonton, AB

Great family home 4 level split with large yard, Steinhauer neighborhood double detached garage. RV parking. 4 bedrooms 3 upstairs 1 in the basement. wood burning fireplace. island in kitchen included. Air conditioning

#### **Exterior**

Exterior Wood, Vinyl Exterior Features Corner Lot

Roof Asphalt Shingles

Construction Wood, Vinyl

Foundation Concrete Perimeter