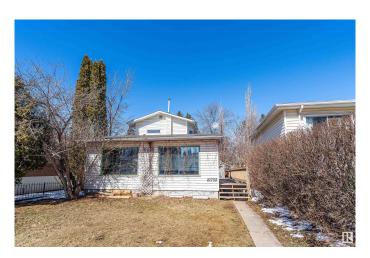

# \$368,000

4 Bedroom, 2.00 Bathroom, 1,280 sqft Single Family on 0.00 Acres

Allendale, Edmonton, AB

Welcome to Allendale, this charming 1.5 storey home situated in a quiet street on a 40' x 99.2' lot. It's a perfect Investment property with great location for growing families, rental investment, or future Infill development. Close to all amenities, including U of A, public transportation, shopping, major intersections and highways. Inside, the living room is bright and welcoming, featuring a large bay window that fills the space with natural light. The renovated kitchen boasts a vaulted ceiling, upgraded appliances including a gas stove, and newer cabinetry and countertops. With two bedrooms on the main floor and two more upstairs, this home is both functional and full of character.

#### **Essential Information**

MLS® # E4429590 Price \$368,000

Bedrooms 4

Bathrooms 2.00

Full Baths 2

Square Footage 1,280

Acres 0.00

Year Built 1980

Type Single Family

Sub-Type Detached Single Family

Style 1 and Half Storey

Status Active