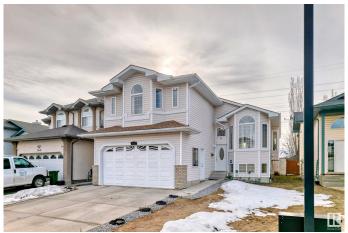

#### \$585.000

4 Bedroom, 3.00 Bathroom, 1,806 sqft Single Family on 0.00 Acres

Wild Rose, Edmonton, AB

Get inspired in Wild Rose! BACKING ON TO BEAUTIFUL GREEN SPACE AND WALKING TRAIL. This move-in ready with over 2200 sq. ft. of floor space, bi-level house has incredible layout. Boasting 3 bedrooms, 2 bathrooms at main level and a double attached garage, with spacious formal living room and dining room w/vaulted ceilings. Oak cabinets and large island welcome you to the kitchen w/ walk-in pantry and nook area which leads to walkout doors onto raised deck looking over spacious backyard. Family room has gas fireplace perfect for cold winter days. Large master bedroom has en-suite jetted tub. With fully finished basement w/ 2nd KITCHEN 2 bedrooms and SEPERATE ENTRY. Close to all amenities including all public transportation. Don't miss out.

### Interior

Interior Features ensuite bathroom

Appliances Dishwasher-Built-In, Dryer, Fan-Ceiling, Garage Control, Garage

Opener, Hood Fan, Refrigerators-Two, Stoves-Two, Curtains and Blinds

Heating Forced Air-1, Natural Gas