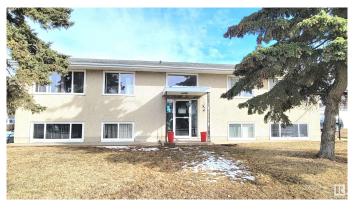

# \$729,000 - 4609 46 Street, Leduc

MLS® #E4427870

## \$729,000

7 Bedroom, 4.00 Bathroom, 1,798 sqft Single Family on 0.00 Acres

South Telford, Leduc, AB

4 plex located next to Telford Lake, Telford Park and Peace Park, this fourplex offers three 2 bedroom and one 1 bedroom living units. Current revenues are \$56,4000 per year, with window upgrades, new roof in 2019 and recent boiler replacement and kitchen upgrades. Over 1790 sq ft per floor, this Raised bungalow fourplex is a rare find in this price range. With good Public Transit access and adjacent to F Lede Park, tenants are not hard to find. Fourplex offers central laundry in the basement, and one km from the Leduc Rec center. Located in the center of Leduc, this property is prime for long term rental returns!