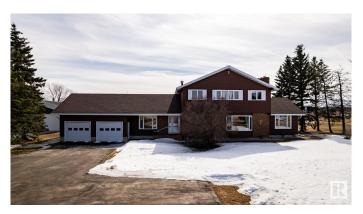

# \$1,075,000 - 73 52112 Rge Road 222, Rural Strathcona County

MLS® #E4427760

### \$1,075,000

5 Bedroom, 2.50 Bathroom, 2,673 sqft Rural on 3.16 Acres

Twin Island Air Park, Rural Strathcona County, AB

A SUPERB ACREAGE JUST 15 MINUTES FROM SHERWOOD PARK IN TWIN ISLAND AIR PARK! This family home on 3.16 acres has something for every member of the family: LAND YOUR PLANE AND TAXI TO THE HOUSE & HANGER; canoe/kayak the lake; hiking areas around the lake to enjoy nature; 3 golf putting greens; outdoor swimming pool; hot tub; firepit; children's jungle gym; pool table; hair salon. A well maintained upgraded 2673 sq ft family home with 5 bedrooms; 2.5 baths; 3 fireplaces. There have been numerous upgrades. There is a hanger for the plane or a place to store all your toys. This home is a must see.

#### **Essential Information**

MLS® # E4427760 Price \$1,075,000

Bedrooms 5

Bathrooms 2.50

Full Baths 2

Half Baths 1

Square Footage 2,673

Acres 3.16

Year Built 1972 Type Rural

Sub-Type Detached Single Family

Style 2 Storey
Status Active