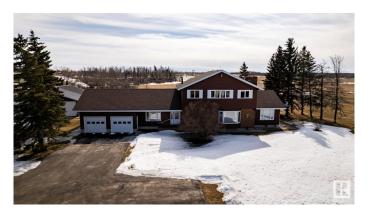

# \$1,075,000 - 73 52112 Rge Road 222, Rural Strathcona County

MLS® #E4427760

### \$1,075,000

5 Bedroom, 2.50 Bathroom, 2,673 sqft Rural on 3.16 Acres

Twin Island Air Park, Rural Strathcona County, AB

A SUPERB ACREAGE JUST 15 MINUTES FROM SHERWOOD PARK IN TWIN ISLAND AIR PARK! This family home on 3.16 acres has something for every member of the family: LAND YOUR PLANE AND TAXI TO THE HOUSE & HANGER; canoe/kayak the lake; hiking areas around the lake to enjoy nature; 3 golf putting greens; outdoor swimming pool; hot tub; firepit; children's jungle gym; pool table; hair salon. A well maintained upgraded 2673 sq ft family home with 5 bedrooms; 2.5 baths; 3 fireplaces. There have been numerous upgrades. There is a hanger for the plane or a place to store all your toys. This home is a must see.

#### **Essential Information**

MLS® # E4427760 Price \$1,075,000

Bedrooms 5

Bathrooms 2.50

Full Baths 2

Half Baths 1

Square Footage 2,673

Acres 3.16

Year Built 1972 Type Rural

Sub-Type Detached Single Family

Style 2 Storey
Status Active