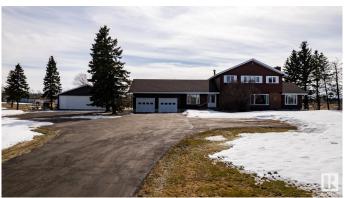

# \$1,075,000 - 73 52112 Rge Road 222, Rural Strathcona County

MLS® #E4427760

### \$1,075,000

5 Bedroom, 2.50 Bathroom, 2,673 sqft Rural on 3.16 Acres

Twin Island Air Park, Rural Strathcona County, AB

A SUPERB ACREAGE JUST 15 MINUTES FROM SHERWOOD PARK IN TWIN ISLAND AIR PARK! This family home on 3.16 acres has something for every member of the family: LAND YOUR PLANE AND TAXI TO THE HOUSE & HANGER; canoe/kayak the lake; hiking areas around the lake to enjoy nature; 3 golf putting greens; outdoor swimming pool; hot tub; firepit; children's jungle gym; pool table; hair salon. A well maintained upgraded 2673 sq ft family home with 5 bedrooms; 2.5 baths; 3 fireplaces. There have been numerous upgrades. There is a hanger for the plane or a place to store all your toys. This home is a must see.

#### **Essential Information**

MLS® # E4427760 Price \$1,075,000

Bedrooms 5

Bathrooms 2.50

Full Baths 2

Half Baths 1

Square Footage 2,673

Acres 3.16

Year Built 1972 Type Rural

Sub-Type Detached Single Family

Style 2 Storey
Status Active