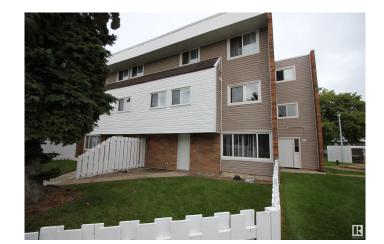

#### **Exterior**

Exterior Wood, Brick, Stucco, Vinyl

Exterior Features Public Transportation, Shopping Nearby

Roof Asphalt Shingles, Tar & Dravel

Construction Wood, Brick, Stucco, Vinyl

Foundation Concrete Perimeter