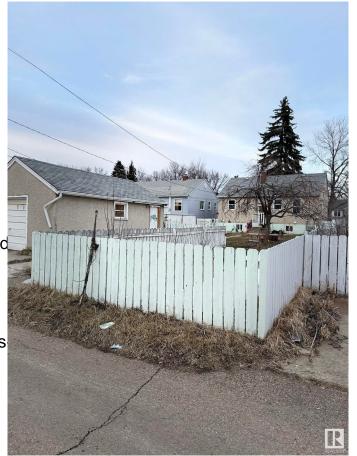

## \$349,000

2 Bedroom, 2.00 Bathroom, 781 sqft Single Family on 0.00 Acres

Spruce Avenue, Edmonton, AB

Investor alert or first time home buyer looking to find the perfect home in the community of Spruce Avenue. This little gem is waiting for you the first time buyer or sit and wait to build a larger home with the massive 43 X 150 yard. This house has numerous upgrades over the years, like newer shingles, windows, furnace and hot water tank, new flooring (Vinyl and laminate), baseboards, updated lighting, and much more. This charming gem is great for all types of investors or that very first place called home.

MLS® # E4427581 Price \$349.000

Bedrooms 2 Bathrooms 2.00

Full Baths 2

Square Footage 781

Acres 0.00 Year Built 1948

Type Single Family

Sub-Type Detached Single Family

Style Bungalow

**Exterior** 

Exterior Wood, Stucco

Exterior Features Fenced, Fruit Trees/Shrubs,

Shopping Nearby

Roof Asphalt Shingles

Construction Wood, Stucco

Foundation Concrete Perimeter

**Additional Information** 