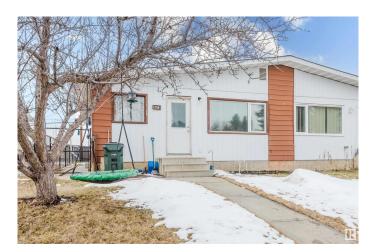

# \$325,000 - 4410 47 Street, Stony Plain

MLS® #E4427302

## \$325,000

5 Bedroom, 2.00 Bathroom, 1,008 sqft Single Family on 0.00 Acres

Meridian Heights, Stony Plain, AB

An outstanding income property. This home has been beautifully maintained and is in excellent condition, making it a perfect turnkey investment property. The Main floor boosts abundant natural light creating a warm and inviting atmosphere that enhances the beauty and comfort of the living space. The lower suite offers a welcoming atmosphere with a generously sized layout, providing a spacious and comfortable layout This prime location provides easy access to Parkland Highways, making commuting effortless. Situated close to Rotary Park, walking trails, open green space, and within walking distance to local amenities, this property is highly desirable for tenants. With tenants already in place who care for the property as their own, this property presents a turnkey investment offering immediate rental income and long-term growth potential.