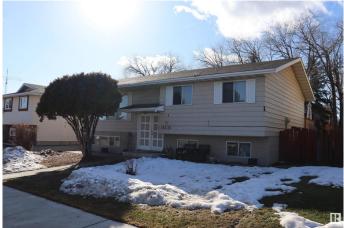

## \$315,000

5 Bedroom, 2.00 Bathroom, 1,069 sqft Single Family on 0.00 Acres

Lorelei, Edmonton, AB

Attention Investorâ€<sup>™</sup>s / first time home buyers. Checkout this beautiful bi-level house in the Lorelei neighborhood offering a character of timeless classic and requires TLC with your personal touch. 3-Bedrooms, Living room, kitchen, dinning and full bathroom on Main floor, FINISHED BASEMENT offers Recreation room, 2 additional bedrooms, laundry & full bathroom. Huge Deck, Extra wide detached garage and long drive way perfect for RV PARKING. Great location in a family friendly neighborhood with easy access to amenities. \*\*\*Please note\*\*\* THE PROPERTY IS SOLD "AS IS AT THE TIME OF POSSESSION. NO WARRANTIES OR **REPRESENTATIONSâ€●.** 

## Exterior

| Exterior          | Wood, Vinyl                                 |
|-------------------|---------------------------------------------|
| Exterior Features | Fenced, Flat Site, Schools, Shopping Nearby |
| Roof              | Asphalt Shingles                            |
| Construction      | Wood, Vinyl                                 |
| Foundation        | Concrete Perimeter                          |