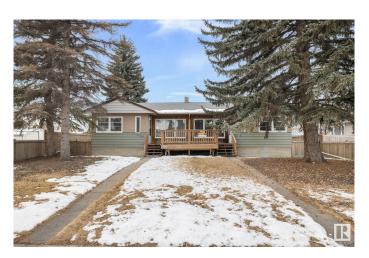

# \$599,900 - 11112/11116 116 Street, Edmonton

MLS® #E4426851

## \$599,900

2 Bedroom, 4.00 Bathroom, 1,576 sqft Single Family on 0.00 Acres

Prince Rupert, Edmonton, AB

4PLEX!!!! Calling all investors!!! Now is the time to invest in Edmonton in this well located 4plex close to downtown on a RS zoned 754 sq m2 lot. The upper units have 2 bed 1 bath and the lower units are 1 bed 1 bath. This property has had some upgrades over the years including new shingles (last year), HWT, one new furnace, weeping tile and sump (approx 10 years ago), some windows, and various renovations to each unit. The property also features a double heated garage and plenty of parking out back. This amazing starter investment property is close to GMAC and NAIT, blocks from downtown and a short drive to the Royal Alex. Rent it out, live in it, or use the income as a holding property until you want to redevelop.

Style Bungalow

Status Active

# **Amenities**

Amenities Front Porch

Parking Double Garage Detached, Heated

## **Exterior**

Exterior Wood, Stucco

Exterior Features Back Lane, Flat Site, Public Swimming Pool, Public Transportation,

Schools, Shopping Nearby, View Downtown

Roof Asphalt Shingles

Construction Wood, Stucco