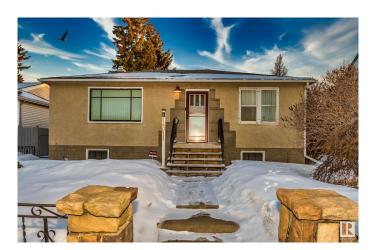

#### \$410,000

2 Bedroom, 1.00 Bathroom, 827 sqft Single Family on 0.00 Acres

North Glenora, Edmonton, AB

Original home on a 49' x 125' lot in the highly sought-after North Glenora neighborhood. This upscale area offers a prime location with easy access to transit and downtown. The expansive south-facing backyard is a standout feature, offering mature trees, a fenced perimeter, a firepit, and a single detached garage. This property presents an excellent opportunity for redevelopment, renovation, or subdivision.

### **Exterior**

Exterior Wood, Stucco

Exterior Features Public Transportation, Schools, Shopping Nearby, See Remarks

Roof Asphalt Shingles

Construction Wood, Stucco

Foundation Concrete Perimeter