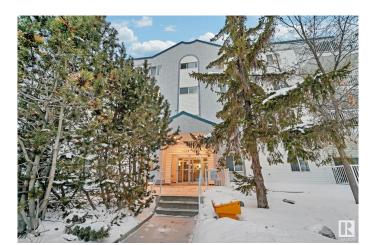

### \$139,900

2 Bedroom, 2.00 Bathroom, 904 sqft Condo / Townhouse on 0.00 Acres

Royal Gardens (Edmonton), Edmonton, AB

Looking for a condo that has it all?? Here we are: TOP FLOOR, 2 UNDERGROUND PARKING STALLS, 2 BEDROOMS, 2 BATHROOMS, newer flooring and paint, LARGE living room, a dining space with lots of room for a table and ample kitchen space with enough cabinets and counter space! You will also love: insuite laundry and storage space, walk through closet to the ensuite, private balcony, no neighbours above to make noise, and the convenience of a grocery store and transit stops a half block away!

## Interior

Interior Features ensuite bathroom

Appliances Dishwasher-Built-In, Dryer, Hood Fan, Refrigerator, Stove-Electric,

Washer, Window Coverings

Heating Baseboard, Hot Water, Natural Gas