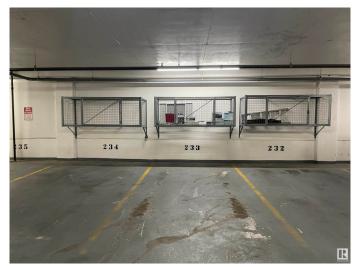

### \$34,000

0 Bedroom, 0.00 Bathroom, Condo / Townhouse on 0.00 Acres

Downtown (Edmonton), Edmonton, AB

Don't miss this rare opportunity to own a parking stall in the Ice District! This stall is located in the prestigious Ultima building in the heart of Edmonton's downtown core, and comes with an attached storage cage. Use it yourself or rent it out between \$275-\$300/mth. Low condo fees & property taxes are less than \$50/mth combined.

#### **Amenities**

Parking Heated, Parkade, Underground, See Remarks

**Exterior** 

Exterior Features Public Transportation, Shopping Nearby, View City, View Downtown,

See Remarks