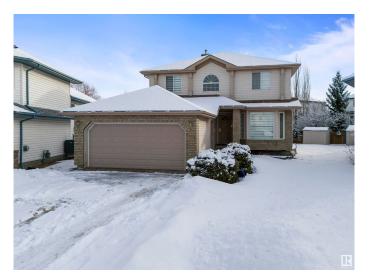

# \$589,900 - 3105 41a Ave, Edmonton

MLS® #E4424688

## \$589,900

4 Bedroom, 2.50 Bathroom, 2,293 sqft Single Family on 0.00 Acres

Larkspur, Edmonton, AB

Welcome to this 4 bedroom single family home with double car garage attached, PIE LOT, huge back yard, located desirable community LARKSPUR. The main floor offers 2 living rooms, den, kitchen, dining and half bath. Upper floor offers 4 large bedrooms and two full bath. The house is fully renovated, new vinyl flooring, new paint, new kitchen, new countertops etc. The basement is unfinished and ready for development. The house is close to schools, shopping centre and walking distance to bus stop. MUST SEE!!

## **Essential Information**

MLS® # E4424688 Price \$589,900

Bedrooms 4

Bathrooms 2.50

Full Baths 2

Half Baths 1

Square Footage 2,293

Acres 0.00