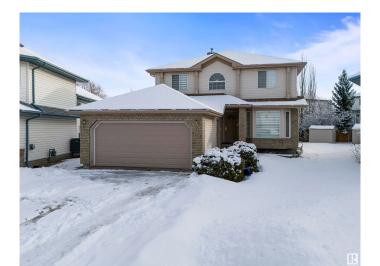

# \$589,900 - 3105 41a Ave, Edmonton

MLS® #E4424688

## \$589,900

4 Bedroom, 2.50 Bathroom, 2,293 sqft Single Family on 0.00 Acres

Larkspur, Edmonton, AB

Welcome to this 4 bedroom single family home with double car garage attached, PIE LOT, huge back yard, located desirable community LARKSPUR. The main floor offers 2 living rooms, den, kitchen, dining and half bath. Upper floor offers 4 large bedrooms and two full bath. The house is fully renovated, new vinyl flooring, new paint, new kitchen, new countertops etc. The basement is unfinished and ready for development. The house is close to schools, shopping centre and walking distance to bus stop. MUST SEE!!

## **Essential Information**

MLS® # E4424688 Price \$589,900

Bedrooms 4

Bathrooms 2.50

Full Baths 2

Half Baths 1

Square Footage 2,293

Acres 0.00