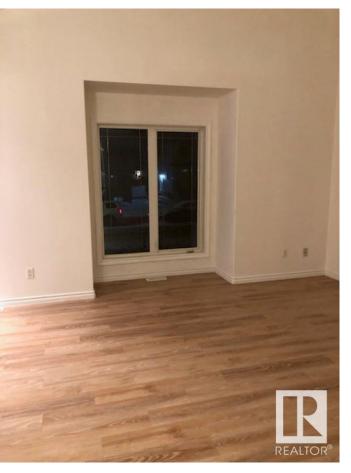

Has Basement Yes

Basement Full, Partially Finished

**Exterior** 

Exterior Wood, Vinyl

**Exterior Features** Back Lane, Fenced, Landsca

Roof **Asphalt Shingles** 

Wood, Vinyl Construction

Concrete Perimeter Foundation