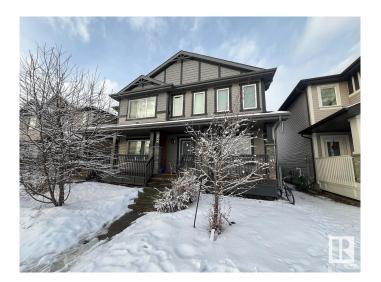

# \$405,000 - 2344 Glenridding Boulevard, Edmonton

MLS® #E4420646

## \$405,000

3 Bedroom, 2.50 Bathroom, 1,552 sqft Single Family on 0.00 Acres

Glenridding Heights, Edmonton, AB

This half duplex features a private yard, front veranda, back deck, and double detached garage! The main floor includes a bright living room, dining space, powder bathroom, and two-tone island kitchen with stone countertops. Upstairs discover your primary bedroom with walk-in closet and ensuite bathroom with dual vanity. Two secondary bedrooms also have walk-in closets and share the main 4pc. bathroom. Enjoy convenient second floor laundry hook-ups. Room to grow with an unfinished basement. Close to transit, schools, parks, and shopping.

#### **Exterior**

Exterior Wood, Stone, Vinyl

Exterior Features Back Lane, Landscaped, Schools, Shopping Nearby, Partially Fenced

Roof Asphalt Shingles
Construction Wood, Stone, Vinyl
Foundation Concrete Perimeter