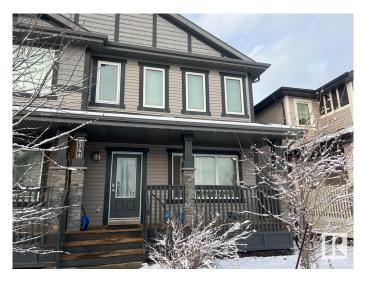

# \$405,000 - 2344 Glenridding Boulevard, Edmonton

MLS® #E4420646

## \$405,000

3 Bedroom, 2.50 Bathroom, 1,552 sqft Single Family on 0.00 Acres

Glenridding Heights, Edmonton, AB

This half duplex features a private yard, front veranda, back deck, and double detached garage! The main floor includes a bright living room, dining space, powder bathroom, and two-tone island kitchen with stone countertops. Upstairs discover your primary bedroom with walk-in closet and ensuite bathroom with dual vanity. Two secondary bedrooms also have walk-in closets and share the main 4pc. bathroom. Enjoy convenient second floor laundry hook-ups. Room to grow with an unfinished basement. Close to transit, schools, parks, and shopping.

#### **Exterior**

Exterior Wood, Stone, Vinyl

Exterior Features Back Lane, Landscaped, Schools, Shopping Nearby, Partially Fenced

Roof Asphalt Shingles
Construction Wood, Stone, Vinyl
Foundation Concrete Perimeter