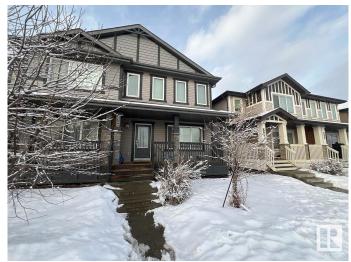

# \$405,000 - 2344 Glenridding Boulevard, Edmonton

MLS® #E4420646

## \$405,000

3 Bedroom, 2.50 Bathroom, 1,552 sqft Single Family on 0.00 Acres

Glenridding Heights, Edmonton, AB

This half duplex features a private yard, front veranda, back deck, and double detached garage! The main floor includes a bright living room, dining space, powder bathroom, and two-tone island kitchen with stone countertops. Upstairs discover your primary bedroom with walk-in closet and ensuite bathroom with dual vanity. Two secondary bedrooms also have walk-in closets and share the main 4pc. bathroom. Enjoy convenient second floor laundry hook-ups. Room to grow with an unfinished basement. Close to transit, schools, parks, and shopping.

#### **Exterior**

Exterior Wood, Stone, Vinyl

Exterior Features Back Lane, Landscaped, Schools, Shopping Nearby, Partially Fenced

Roof Asphalt Shingles
Construction Wood, Stone, Vinyl
Foundation Concrete Perimeter