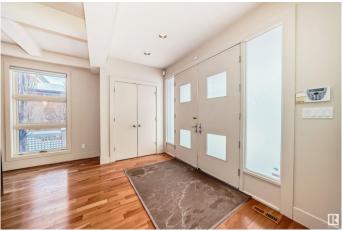

### \$3,250,000

4 Bedroom, 3.50 Bathroom, 2,834 sqft Single Family on 0.00 Acres

Parkview, Edmonton, AB

Custom built 2 storey sits on a 80 X 120 foot lot with one of the best view of RIVER VALLEY, DOWNTOWN, UNIVERSITY.. Custom built for owners. Coffered ceilings, granite counters, walk in closet in primary, wine room in basement and huge basement windows. Main and upper floors windows are gorgeous to take advantage of views.... east front west back.... 4713 square feet of living area Oversize 32 x 25 ft garage with drain. Breezeway area is not included in square footage by list simple. Check out virtual tour!!