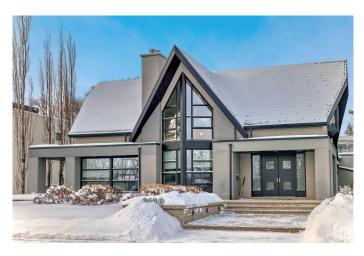

### \$3,250,000

4 Bedroom, 3.50 Bathroom, 2,834 sqft Single Family on 0.00 Acres

Parkview, Edmonton, AB

Custom built 2 storey sits on a 80 X 120 foot lot with one of the best view of RIVER VALLEY, DOWNTOWN, UNIVERSITY.. Custom built for owners. Coffered ceilings, granite counters, walk in closet in primary, wine room in basement and huge basement windows. Main and upper floors windows are gorgeous to take advantage of views.... east front west back.... 4713 square feet of living area Oversize 32 x 25 ft garage with drain. Breezeway area is not included in square footage by list simple. Check out virtual tour!!