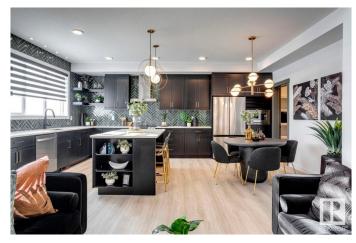

### \$680,434

3 Bedroom, 2.50 Bathroom, 2,085 sqft Single Family on 0.00 Acres

River's Edge, Edmonton, AB

Discover this stunning farmhouse-style home featuring an open-to-below great room with large windows that flood the space with natural light. The main floor includes a convenient bedroom, a 3-piece bathroom with a standing shower, and a mudroom. The modern kitchen boasts quartz counters, cabinets to the ceiling, a walkthrough pantry, undermount sinks, and an electric fireplace in the living area. MDF shelving is thoughtfully placed throughout, adding functionality and style. Enjoy the spacious 21x22 double garage, textured ceilings, and a private side entrance. This beautifully designed home is the perfect blend of elegance and practicality! Photos are representative.