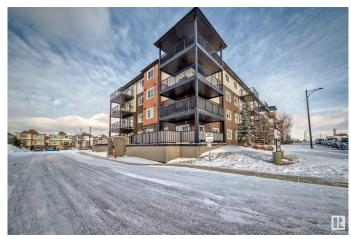

### \$238,000

2 Bedroom, 2.00 Bathroom, 1,021 sqft Condo / Townhouse on 0.00 Acres

Charlesworth, Edmonton, AB

Welcome to Elements at Willohaven! Built in 2018, this spacious main floor condo offers 2 bedrooms and 2 bathrooms, plus two parking spacesâ€"an underground heated spot and one surface parking space for added convenience. The master bedroom features a walk-through closet and a 4-piece ensuite. The kitchen boasts a bar-style countertop and includes four appliances. Additional storage is provided by a pantry, linen closet, and stackable washer/dryer. Ideally located near all amenities, this home provides a comfortable and practical living experience.

#### **Exterior**

Exterior Wood, Stone, Vinyl

Exterior Features Airport Nearby, Golf Nearby, Landscaped, Low Maintenance Landscape,

Playground Nearby, Schools, Shopping Nearby

Roof Asphalt Shingles
Construction Wood, Stone, Vinyl
Foundation Concrete Perimeter