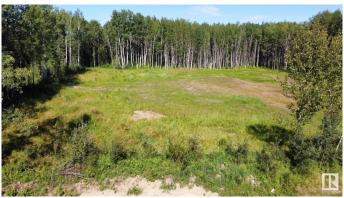

### \$54,900

0 Bedroom, 0.00 Bathroom, Single Family on 0.00 Acres

Calling Lake, Calling Lake, AB

This impressive 0.85-acre (37m x 91m) serviced RC1 lot in Calling Lake, AB offers an ideal location for either a permanent residence or a recreational retreat. Situated just minutes from Ben Auger Memorial Park, a boat launch, beach area, shopping amenities, gas station, and Calling Lake School, this property combines convenience with a serene setting. The lot has been cleared of trees, providing a ready-to-build canvas for your new home or getaway. Please note that while gas and power services are available, they will need to be reconnected.