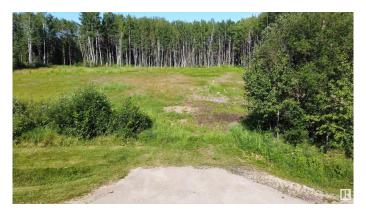

### \$54,900

0 Bedroom, 0.00 Bathroom, Single Family on 0.00 Acres

Calling Lake, Calling Lake, AB

This impressive 0.85-acre (37m x 91m) serviced RC1 lot in Calling Lake, AB offers an ideal location for either a permanent residence or a recreational retreat. Situated just minutes from Ben Auger Memorial Park, a boat launch, beach area, shopping amenities, gas station, and Calling Lake School, this property combines convenience with a serene setting. The lot has been cleared of trees, providing a ready-to-build canvas for your new home or getaway. Please note that while gas and power services are available, they will need to be reconnected.