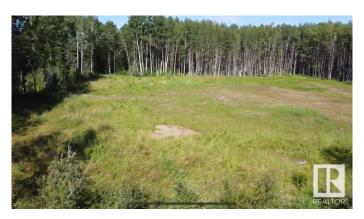

### \$54,900

0 Bedroom, 0.00 Bathroom, Single Family on 0.00 Acres

Calling Lake, Calling Lake, AB

This impressive 0.85-acre (37m x 91m) serviced RC1 lot in Calling Lake, AB offers an ideal location for either a permanent residence or a recreational retreat. Situated just minutes from Ben Auger Memorial Park, a boat launch, beach area, shopping amenities, gas station, and Calling Lake School, this property combines convenience with a serene setting. The lot has been cleared of trees, providing a ready-to-build canvas for your new home or getaway. Please note that while gas and power services are available, they will need to be reconnected.