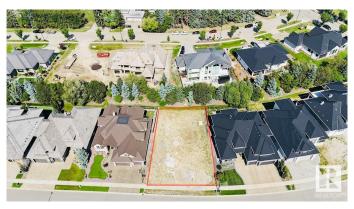

## \$759,000

0 Bedroom, 0.00 Bathroom, Single Family on 0.00 Acres

Windermere, Edmonton, AB

Experience Luxury Custom Home Living By The River Valley IN WINDERMERE GRANDE w/over 9300+ Sq.ft. (69' approx Building Pocket WALKOUT LOT) Very quiet and tucked away from the bustle of the city, this prestigious community of Windermere Grande is the perfect place to build your Estate home ideal for both BUNGALOW STYLE OR 2 STOREY. It is close to some of Edmonton's best shops, restaurants, and golf course offering a luxurious, amenity-rich lifestyle nestled near the River Valley. Make your real estate ambitions a reality and build something Grande as the name suggest. Enjoy the stunning surroundings of the Edmonton River Valley and amazing amenities such as a beautifully manicured golf course, and shopping at the Currents of Windermere.

## **Community Information**

2795 Wheaton Drive Address

AB

Area Edmonton

Subdivision Windermere

City Edmonton **ALBERTA** 

County

Postal Code T6W 2M6