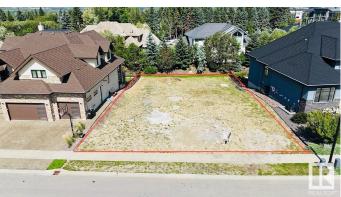

## \$759,000

0 Bedroom, 0.00 Bathroom, Single Family on 0.00 Acres

Windermere, Edmonton, AB

Experience Luxury Custom Home Living By The River Valley IN WINDERMERE GRANDE w/over 9300+ Sq.ft. (69' approx Building Pocket WALKOUT LOT) Very quiet and tucked away from the bustle of the city, this prestigious community of Windermere Grande is the perfect place to build your Estate home ideal for both BUNGALOW STYLE OR 2 STOREY. It is close to some of Edmonton's best shops, restaurants, and golf course offering a luxurious, amenity-rich lifestyle nestled near the River Valley. Make your real estate ambitions a reality and build something Grande as the name suggest. Enjoy the stunning surroundings of the Edmonton River Valley and amazing amenities such as a beautifully manicured golf course, and shopping at the Currents of Windermere.

## **Community Information**

2795 Wheaton Drive Address

AB

Area Edmonton

Subdivision Windermere

City Edmonton **ALBERTA** 

County

Postal Code T6W 2M6